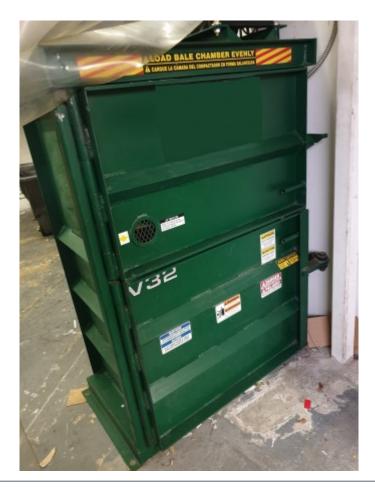

## 2019 Newer BACE Stockroom Baler

Reference: RBE-855

Equipment Type: Used Equipment

Equipment Condition: Great Condition (Little To No Work Needed)

Date: April , 29 2025 <u>View Equipment</u>

## **Equipment Details**

Price \$2,500.00

Category Vertical Balers

Type Recycling Balers

Manufacturer Bace Baler & Compactor Equipment

## **Equipment Specifications**

| Listing ID          | RCB8550              |
|---------------------|----------------------|
| Model               | V32, 1-phase 220v    |
| Cylinder Size       | 6" or Smaller Inches |
| Manual / Auto Tie   | Manual Tie           |
| Feed Opening Length | 39" and Under Inches |
| Feed Opening Width  | 31" - 42" Inches     |
| Motor Horsepower    | 10 HP or Under       |