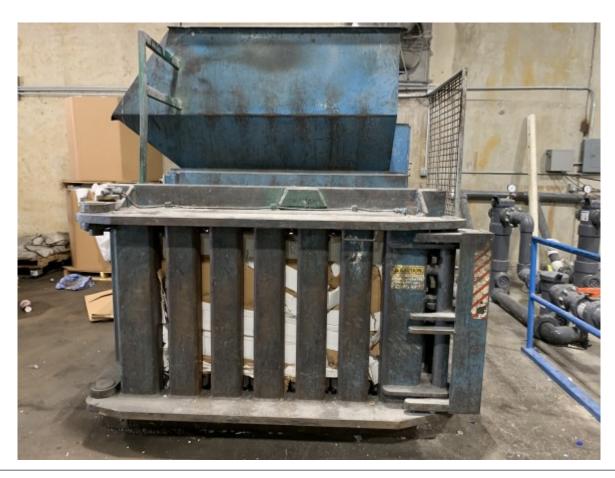

## Used Marathon Gemini Xtreme Closed Door Manual Tie Horizontal Baler

Reference: RBE-826

Equipment Type: Used Equipment

Equipment Condition: Good (Running, Needs Minimal Repairs)

Date: April , 29 2025 View Equipment

## **Equipment Details**

| Price        | \$24,000.00                              |
|--------------|------------------------------------------|
| Category     | Closed Door Manual Tie Horizontal Balers |
| Туре         | Recycling Balers                         |
| Manufacturer | Marathon Equipment Company               |

## **Equipment Specifications**

| Listing ID                            | RCB8260               |
|---------------------------------------|-----------------------|
| Model                                 | Gemini Xtreme         |
| Cylinder Size                         | 6" or Smaller Inches  |
| Manual / Auto Tie                     | Manual Tie            |
| Feed Opening Length                   | 61" - 72" Inches      |
| Feed Opening Width                    | 61" and Above Inches  |
| Single or Dual Cylinders (Bore Sizes) | Dual Inches           |
| Bale Size Width                       | 58 Inches             |
| Bale Size Height                      | 33 Inches             |
| Footprint Width                       | 108 Inches            |
| Footprint Height                      | 96 Inches             |
| PM Cycle                              | 1.8 cycles per minute |
| Motor Horsepower                      | 11-20 HP              |
| Bale Size Length                      | 44 Inches             |
| Serial Number                         | 157861                |