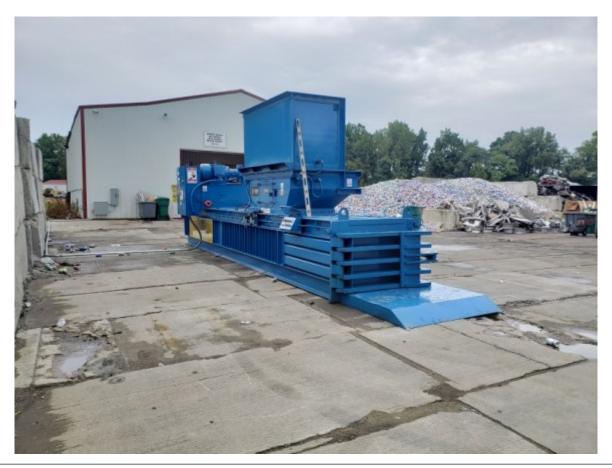

## Used (Refurbished) Harris HAL-60-NFFEFP Closed Door Manual Tie Horizontal Baler

Reference: RBE-801 Equipment Type: Used Equipment Equipment Condition: Refurbished (Up To Spec) Date: April , 18 2025 View Equipment