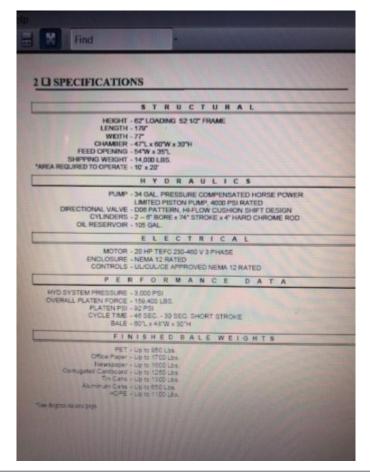

## **Equipment Specifications**

| Listing ID                          | RCB7970                |
|-------------------------------------|------------------------|
| Model                               | EX 62                  |
| Cylinder Size                       | 6" or Smaller Inches   |
| Motor Horsepower                    | 20 HP                  |
| Manual / Auto Tie                   | Manual Tie             |
| Feed Opening Length                 | 39" and Under Inches   |
| Feed Opening Width                  | 43" – 60" Inches       |
| Ram Face Pressure                   | 3000 PSI               |
| Bale Size Width                     | 48 Inches              |
|                                     |                        |
| Bale Size Height                    | 30 Inches              |
| Bale Size Height<br>Footprint Width | 30 Inches<br>77 Inches |
|                                     |                        |
| Footprint Width                     | 77 Inches              |