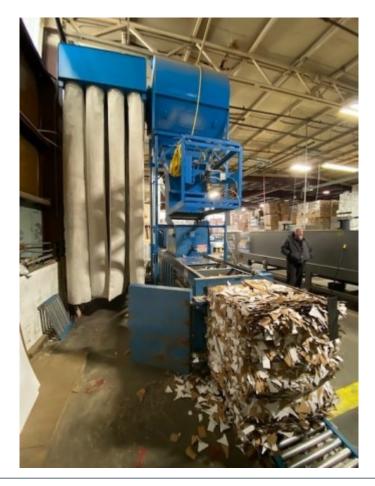

## Used IBC Heavy Duty Closed Door Baler

Reference: RBE-7897

Equipment Type: Used Equipment

Equipment Condition: Good (Running, Needs Minimal Repairs)

Date: April , 29 2025 <u>View Equipment</u>

## **Equipment Details**

| Price        | \$15,500.00                              |
|--------------|------------------------------------------|
| Category     | Closed Door Manual Tie Horizontal Balers |
| Туре         | Recycling Balers                         |
| Manufacturer | International Machinery                  |

## **Equipment Specifications**

| Listing ID                            | RCB7897              |
|---------------------------------------|----------------------|
| Model                                 | NA-1272              |
| Cylinder Size                         | 6" or Smaller Inches |
| Motor Horsepower                      | 20 HP                |
| Manual / Auto Tie                     | Manual Tie           |
| Feed Opening Length                   | 40" - 60" Inches     |
| Feed Opening Width                    | 30" and Under Inches |
| Single or Dual Cylinders (Bore Sizes) | Single Inches        |
| Max Pressure                          | 3000 PSI             |
| Total Force                           | 57,900 Pounds        |
| Hopper Opening Length                 | 50 Inches            |
| Bale Size Width                       | 30 Inches            |
| Hopper Opening Width                  | 28 Inches            |
| Bale Size Height                      | 36 Inches            |
| Footprint Width                       | 35 Inches            |
| Footprint Height                      | 72 Inches            |