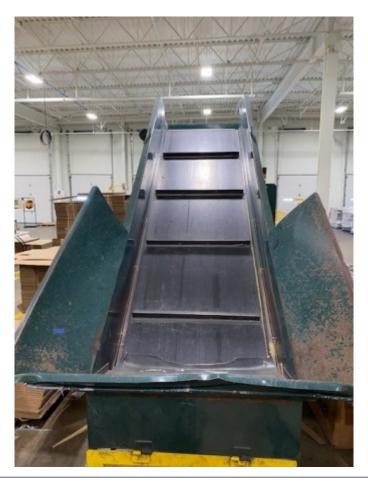

## **Equipment Specifications**

| Listing ID                            | RCB7853                                 |
|---------------------------------------|-----------------------------------------|
| Model                                 | IBC Titan-6-EC with 48" Infeed Conveyor |
| Cylinder Size                         | 8" Inches                               |
| Motor Horsepower                      | 20 HP                                   |
| Manual / Auto Tie                     | Manual Tie                              |
| Feed Opening Length                   | 39" and Under Inches                    |
| Feed Opening Width                    | 43" - 60" Inches                        |
| Single or Dual Cylinders (Bore Sizes) | Single Inches                           |
| Ram Face Pressure                     | 87 PSI                                  |
| Max Pressure                          | 3000 PSI                                |
| Total Force                           | 150800 Pounds                           |
| Hopper Opening Length                 | 35 Inches                               |
| Bale Size Width                       | 48 Inches                               |
| Hopper Opening Width                  | 58 Inches                               |
| Dala Cira Hairah                      | 201                                     |
| Bale Size Height                      | 30 Inches                               |

| Footprint Height    | 102 Inches                                  |
|---------------------|---------------------------------------------|
| Paint Color Options | Green                                       |
| Available Options   | 48" Infeed Conveyor - Rubber with 3" cleats |
| Motor Horsepower    | 11-20 HP                                    |
| Bale Size Length    | 60 Inches                                   |