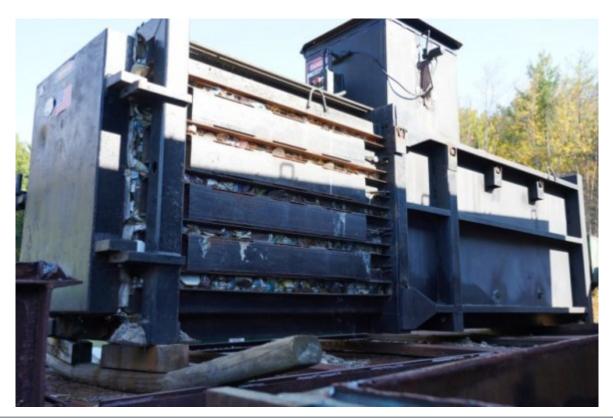

## Used Economy Used Closed Door Manual Tie Horizontal Baler

Reference: RBE-778 Equipment Type: Used Equipment Equipment Condition: Fair Condition (Running, Needs Repaired) Date: April , 18 2025 View Equipment

## **Equipment Details**

| Category                 | Closed Door Manual Tie Horizontal Balers |
|--------------------------|------------------------------------------|
| Туре                     | Recycling Balers                         |
| Manufacturer             | Economy Baler                            |
| Equipment Specifications |                                          |

Listing ID

| Model                | 60 AH4Z    |
|----------------------|------------|
| Manual / Auto Tie    | Manual Tie |
| Terms and Conditions |            |

Please Call