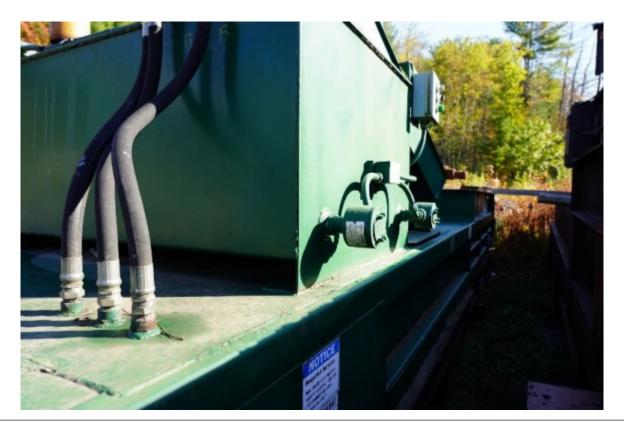

## Used Accurate (Wastequip) Transfer Station Compactor

Reference: RBE-777

Equipment Type: Used Equipment

Equipment Condition: Fair Condition (Running, Needs Repaired)

Date: April , 29 2025 View Equipment

## **Equipment Details**

| Price        | \$7,000.00           |
|--------------|----------------------|
| Category     | Transfer Comptactors |
| Туре         | Compactors           |
| Manufacturer | Wastequip            |

## **Equipment Specifications**

| Listing ID           | RCB7770            |
|----------------------|--------------------|
| Model                | 645XHD-D           |
| Charge Box Size      | 5 yards and Above  |
| Receiver Box         | Stationary 40 Yard |
| Motor Horsepower     | 21-30 HP           |
| Wet Trash Compatible | Yes                |
| Serial Number        | 13904              |