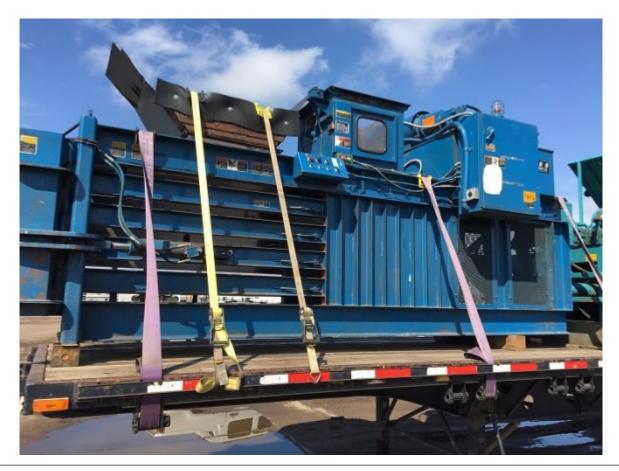

## Used Selco HS-12-XHD Closed End Horizontal Baler

Reference: RBE-760

Equipment Type: Used Equipment

Equipment Condition: Good (Running, Needs Minimal Repairs)

Date: April , 29 2025 View Equipment

## **Equipment Details**

| Price        | \$18,500.00                              |
|--------------|------------------------------------------|
| Category     | Closed Door Manual Tie Horizontal Balers |
| Туре         | Recycling Balers                         |
| Manufacturer | Harris Equipment                         |

## **Equipment Specifications**

| Listing ID            | RCB7600              |
|-----------------------|----------------------|
| Model                 | HS-12-XHD            |
| Cylinder Size         | 8" Inches            |
| Motor Horsepower      | 30 HP                |
| Manual / Auto Tie     | Manual Tie           |
| Feed Opening Length   | 39" and Under Inches |
| Feed Opening Width    | 30" and Under Inches |
| Hopper Opening Length | 30 Inches            |
| Bale Size Width       | 30 Inches            |
| Hopper Opening Width  | 28 Inches            |
| Bale Size Height      | 44 Inches            |
| Motor Horsepower      | 21-30 HP             |
| Bale Size Length      | 72 Inches            |
| Serial Number         | 7897094              |