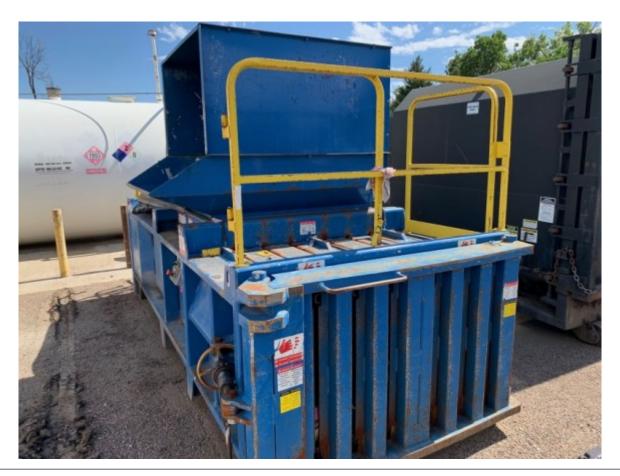

## Used Excel EX62 Full Eject Horizontal Baler

Reference: RBE-759

Equipment Type: Used Equipment

Equipment Condition: Good (Running, Needs Minimal Repairs)

Date: April , 29 2025 View Equipment

## **Equipment Details**

| Price    | \$33,000.00                                         |
|----------|-----------------------------------------------------|
| Category | Full Eject Closed Door Manual Tie Horizontal Balers |
| Туре     | Recycling Balers                                    |
|          |                                                     |

**Excel Manufacturing** 

## **Equipment Specifications**

Manufacturer

| Listing ID            | RCB7590              |
|-----------------------|----------------------|
| Model                 | EX62                 |
| Cylinder Size         | 6" or Smaller Inches |
| Motor Horsepower      | 20 HP                |
| Manual / Auto Tie     | Manual Tie           |
| Feed Opening Length   | 40" - 60" Inches     |
| Feed Opening Width    | 31" - 42" Inches     |
| Ram Face Pressure     | 92 PSI               |
| Max Pressure          | 3,000 PSI            |
| Total Force           | 159,400 Pounds       |
| Hopper Opening Length | 54 Inches            |
| Bale Size Width       | 48 Inches            |
| Hopper Opening Width  | 35 Inches            |
| Bale Size Height      | 30 Inches            |
| Footprint Width       | 77 Inches            |
| Footprint Height      | 96 Inches            |
| Motor Horsepower      | 11-20 HP             |