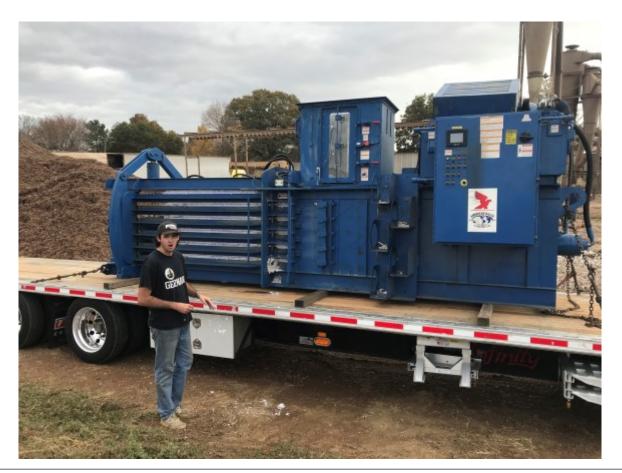

## Used American Baler Single Ram Open End Auto-Tie Baler in great shape.

Reference: RBE-7435 Equipment Type: Used Equipment Equipment Condition: Great Condition (Little To No Work Needed) Date: April , 18 2025 View Equipment

## **Equipment Details**

Price\$56,000.00CategorySingle Ram Open End Auto-Tie Horizontal BalersTypeRecycling BalersManufacturerAmerican Baler Company

## **Equipment Specifications**

| Listing ID                            | RCB7435                                         |
|---------------------------------------|-------------------------------------------------|
| Model                                 | PAC 4029-8                                      |
| Motor Horsepower                      | 30 HP                                           |
| Single or Dual Cylinders (Bore Sizes) | Single 8" ID Bore x5.5" Rod x 54" stroke Inches |
| Total Force                           | 125664 Pounds                                   |
| Hopper Opening Length                 | 40 Inches                                       |
| Bale Size Width                       | 30 Inches                                       |
| Hopper Opening Width                  | 27 Inches                                       |
| Bale Size Height                      | 43 Inches                                       |
| Motor Horsepower                      | 21-30 HP                                        |
| Bale Size Length                      | variable Inches                                 |