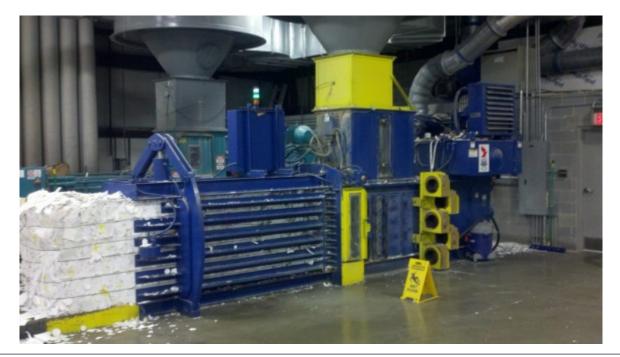

## Used American Baler PAC5029-850 Single Ram Auto-Tie Baler

Reference: RBE-724 Equipment Type: Used Equipment Equipment Condition: Good (Running, Needs Minimal Repairs) Date: April , 03 2025 View Equipment

## **Equipment Specifications**

Listing ID

RCB7240

| Model                 | PAC5029-850                                     |
|-----------------------|-------------------------------------------------|
| Cylinder Size         | 8" Inches                                       |
| Motor Horsepower      | 50 HP                                           |
| Manual / Auto Tie     | Auto Tie                                        |
| Feed Opening Length   | 39" and Under Inches                            |
| Feed Opening Width    | 43" – 60" Inches                                |
| Ram Face Pressure     | 108,000 PSI                                     |
| Max Pressure          | 2,500 PSI                                       |
| Total Force           | 125,664 Pounds                                  |
| Hopper Opening Length | 27 Inches                                       |
| Bale Size Width       | 30 Inches                                       |
| Hopper Opening Width  | 50 Inches                                       |
| Bale Size Height      | 43 Inches                                       |
| Footprint Width       | 144 Inches                                      |
| Footprint Height      | 109 Inches                                      |
| Paint Color Options   | PBE will repaint if requested. Call for pricing |
| PM Cycle              | Per Manufacturer Recommendations                |